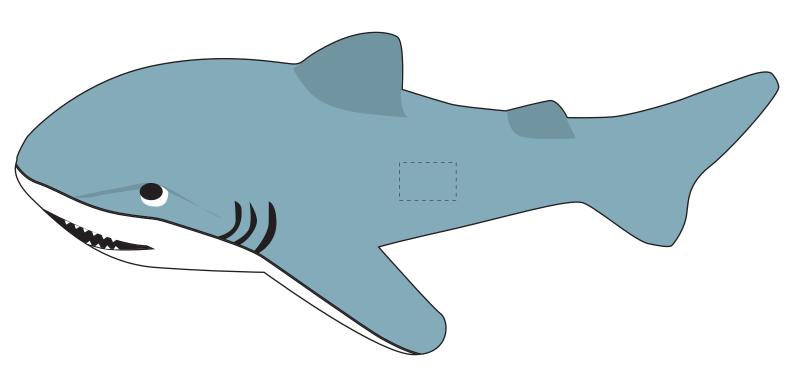

# T773 - Squeeze Shark

| Product Colour/s (Please specify product colour/s here) | Product Size<br>130mm W x 60mm H x 55mm D                                                                             | Actual Print Size (Please specify actual print size here) |
|---------------------------------------------------------|-----------------------------------------------------------------------------------------------------------------------|-----------------------------------------------------------|
| Print colour/s (Please specify print colour/s here)     | Print Method  ☐ Pad Print Side: 15mm W x 10mm H (Left print only due to mould mark) ☐ Pad Print Base: 35mm W x 12mm H |                                                           |

QTY: XXX Page 1 of 2

### ARTWORK (100% approx.)

NEW/REPEAT ORDER/REDO/BACK ORDER

#### Additional Notes/Art Instructions:

Due to the nature of stress items print imperfections can occur such as ripples in print, smalls spots and marks, even with double ink pad prints as our standard.

#### Disclaimer:

Colour proofs are to be used as a guide only.

Line drawing is for approximate print positional guide only.

Please familiarise yourself with the product prior to approving.

It is not intended to be an exact scale or detailed representation.

Small details or text, including ®©™, may fill in and not be legible.

Dotted lines will not be printed and are for maximum print guide only.

The fine lines and details in your logo may not be able to be produced clearly.