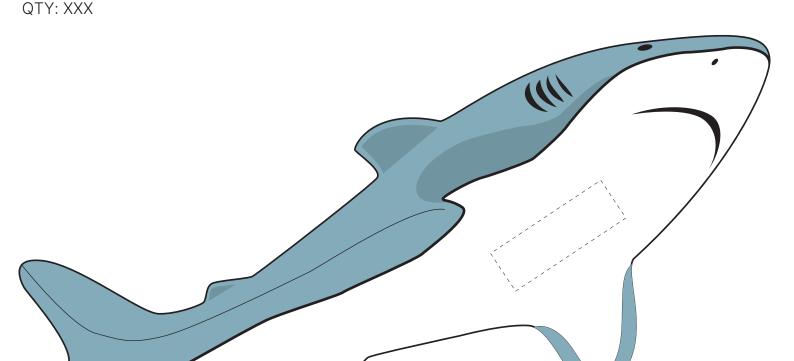

# T773 - Squeeze Shark

| Product Colour/s (Please specify product colour/s here) | Product Size 130mm W x 60mm H x 55mm D                                                                                | Actual Print Size (Please specify actual print size here) |
|---------------------------------------------------------|-----------------------------------------------------------------------------------------------------------------------|-----------------------------------------------------------|
| Print colour/s (Please specify print colour/s here)     | Print Method  ☐ Pad Print Side: 15mm W x 10mm H (Left print only due to mould mark) ☐ Pad Print Base: 35mm W x 12mm H |                                                           |

Page 2 of 2

### ARTWORK (100% approx.)

NEW/REPEAT ORDER/REDO/BACK ORDER

#### Additional Notes/Art Instructions:

Due to the nature of stress items print imperfections can occur such as ripples in print, smalls spots and marks, even with double ink pad prints as our standard.

#### Disclaimer:

Colour proofs are to be used as a guide only.

Line drawing is for approximate print positional guide only.

Please familiarise yourself with the product prior to approving.

It is not intended to be an exact scale or detailed representation.

Small details or text, including ®©™, may fill in and not be legible.

Dotted lines will not be printed and are for maximum print guide only.

The fine lines and details in your logo may not be able to be produced clearly.